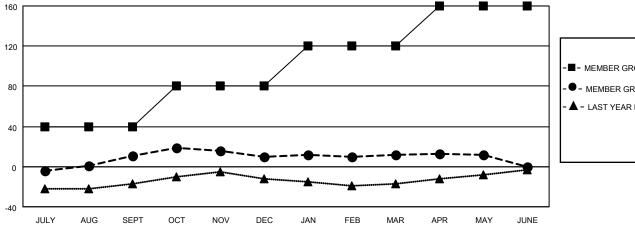

#### GOALS AND ACTUAL MEMBERS CUMULATIVE

| <b>-</b> | MEMBER    | GROWTH    | NET | GOAL |
|----------|-----------|-----------|-----|------|
| _        | MILINDLIN | CITCOVIII | 145 | OOAL |

- MEMBER GROWTH ACTUAL

▲ - LAST YEAR MEMBERSHIP ACTUAL

Results as of: 5/31/2022

| DROPPED CLUBS: 0 |     |
|------------------|-----|
| DROPPED MEMBERS  |     |
| DECEASED         | 21  |
| CLUB CANCELLED   | 0   |
| OTHER            | 136 |
| TOTAL            | 157 |
|                  |     |

### District 23 B

| Clubs RESULTS FOR 2021-2022 |   |   |   | Members RESULTS FOR 2021-2022 |    |    |    |
|-----------------------------|---|---|---|-------------------------------|----|----|----|
|                             |   |   |   |                               |    |    |    |
| JULY/AUG/SEPT               | 0 | 0 | 0 | JULY/AUG/SEPT                 | 40 | 60 | 46 |
| OCT/NOV/DEC                 | 0 | 1 | 0 | OCT/NOV/DEC                   | 40 | 65 | 64 |
| JAN/FEB/MAR                 | 1 | 0 | 0 | JAN/FEB/MAR                   | 40 | 31 | 25 |
| APR/MAY/JUNE                | 0 | 0 | 0 | APR/MAY/JUNE                  | 40 | 25 | 22 |