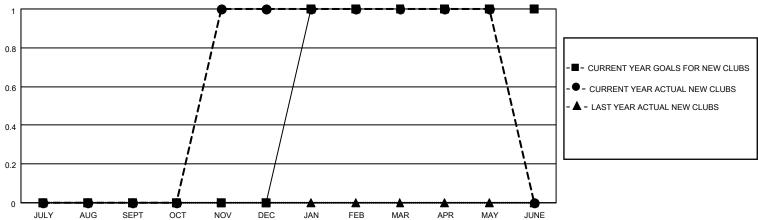

# GOALS AND ACTUAL NEW CLUBS CUMULATIVE

### District 23 B

| Clubs RESULTS FOR 2021-2022 |   |   |   | Members RESULTS FOR 2021-2022 |    |    |    |
|-----------------------------|---|---|---|-------------------------------|----|----|----|
|                             |   |   |   |                               |    |    |    |
| JULY/AUG/SEPT               | 0 | 0 | 0 | JULY/AUG/SEPT                 | 40 | 60 | 46 |
| OCT/NOV/DEC                 | 0 | 1 | 0 | OCT/NOV/DEC                   | 40 | 65 | 64 |
| JAN/FEB/MAR                 | 1 | 0 | 0 | JAN/FEB/MAR                   | 40 | 31 | 25 |
| APR/MAY/JUNE                | 0 | 0 | 0 | APR/MAY/JUNE                  | 40 | 25 | 22 |